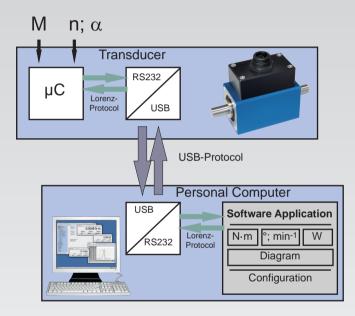

# Included in Delivery

Clearly arranged design User-friendly Easy to operate Logical configuration Configuration only if required

Digital and graphical measured value display Torque Torque

Angle of Rotation

- Torque Speed Power

  - <del>.</del>
- Zoom function for graphic Graphic can be stored as BMP-file
- Transfer of measured values to a spreadsheet CSV-file, random format adjustment