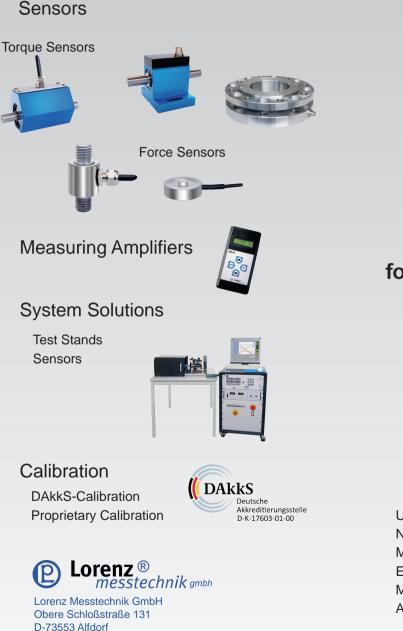

#### Plug and Play Torque Measurement

DR-3000 The fastest solution for successful measurement!

Up to 100 N·m, no bearing friction on measuring side Non-contact signal transmission Measuring amplifier is not necessary Evaluation on PC, directly Maintenance-free Accuracy class 0,1