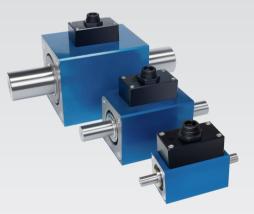

# Integrated Digital Electronics

**USB-Connection** 

- Integrated processor
- Without supplemental current supply
- Immediate digitalization of measurement signal
- Up to 2500 Measurements / Sec.
- Calibration data stored in sensor
- Measured values in physical units
- Software Triggering
- High data security by Lorenz Protocol